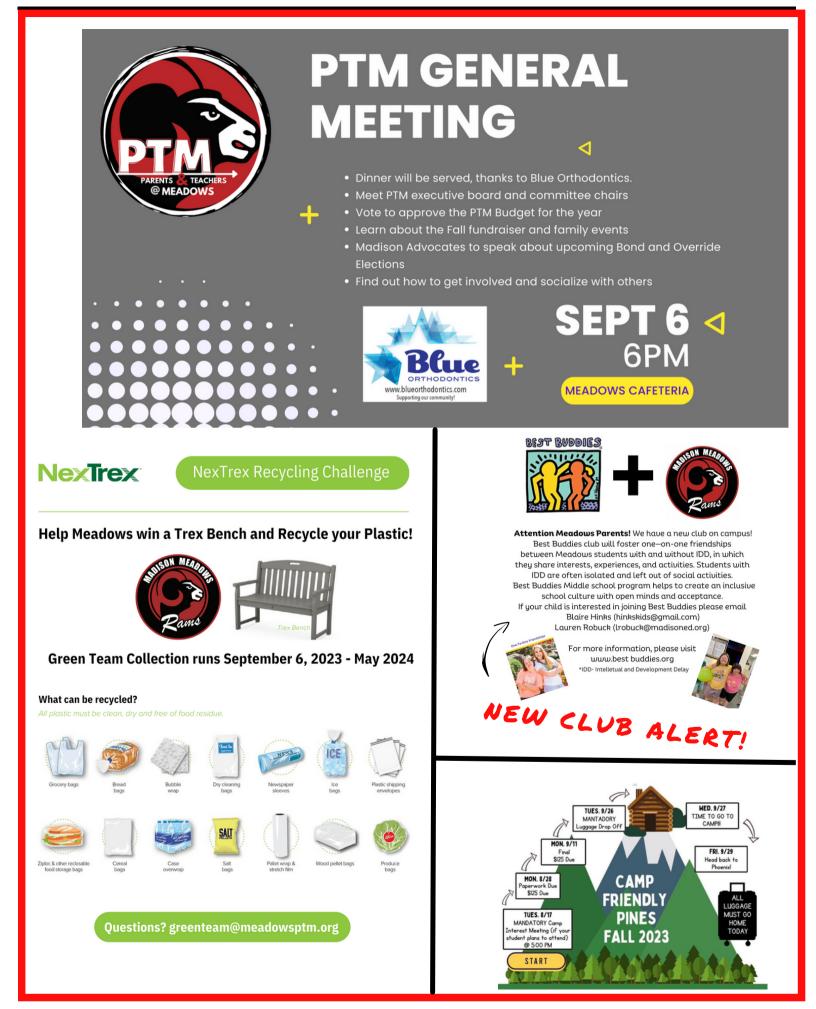

Now, let's get ready for an amazing month starting off with our first PTM Meeting and Welcome Dinner on Wednesday, September 6 in the cafeteria at 6pm. All parents/caregivers at Meadows are invited and it is a great opportunity to hear firsthand what we have planned for the year, meet others and learn about the various ways to support our school.

BIG NEWS: We are switching things up this year with a new Fall Fundraiser called STEP IT UP! The fun kicks off on September 19th with a Pep Rally. Our Goal is to raise \$50,000. STEP IT UP! is a experience-based fundraiser that celebrates friendship, fitness and fun. Fueled by a belief that no one is too small to change the world, we challenge kids to use their awesomeness to help others and make a difference at their school! Then, we celebrate your amazing students' success with our DAY OF AWESOMENESS, called Kid-Chella - an interactive field day where kids get to be kids and play on our massive obstacle courses inspired by international TV shows like Wipeout and American Ninja Warrior. It's a laughing, dancing, unforgettable kind of day!
Now, go scroll through the rest of the MedOGram and have a fabulous Labor