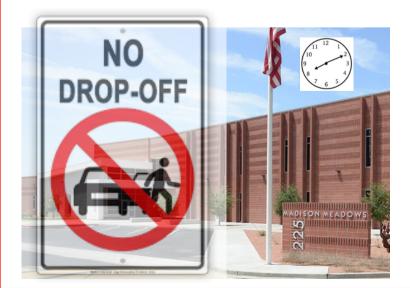

# STUDENT DROP OFF NOTICE:

Please DO NOT drop off students before 8:10 AM. Also, there is NO drop off in the front of the school or the neighborhoods.